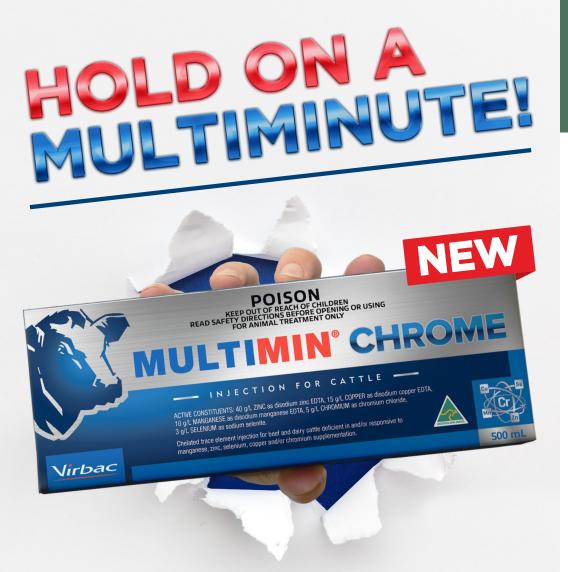

UGG Womens Classic Short II Chestnut

94,600 POINTS

ENDOTA Live Well Essential Oil Diffuser and Essential Oil Pack

APPLE HomePod Mini Space Grey

- CONTAINS THE BENEFITS OF 5 ESSENTIAL TRACE MINERALS IN COMBINATION, INCLUDING CHROMIUM!
- IDEAL FOR YOUNG, GROWING CATTLE WHEN THE PRESSURE TO PERFORM IS AT ITS HIGHEST!

## INTRODUCING MULTIMIN CHROME INJECTION FOR CATTLE:

THE POWER OF 5 ESSENTIAL TRACE MINERALS

Virbac Australia is proud to launch Multimin Chrome Injection for Cattle<sup>1</sup>, its most advanced injectable trace mineral supplement for young, growing cattle.

With five essential trace minerals, copper, selenium, zinc, manganese, and chromium; this innovative formulation supports the health and performance of young, growing animals by improving nutrient utilisation, and mitigating stress responses.

Scientific trials 2,3 reveal impressive results, with treated calves experiencing up to 60% reduction in disease incidence and 58% reduction in mortality rates. Multimin Chrome is specifically formulated to support cattle during critical life stages, such as weaning, one of the most stressful periods in the life of young cattle.

"The inclusion of chromium to the trusted Multimin formulation can offer an extra edge to the known effects of Multimin. Chromium supplementation can mitigate the adverse effects of stress and improve nutrient utilisation helping to ensure resilient, healthy, productive, and profitable herds, even when stress and metabolic demands are at the highest" says Dr. Paula Gonzalez-Rivas, Technical Services Manager for Livestock at global animal health company, Virbac Australia.