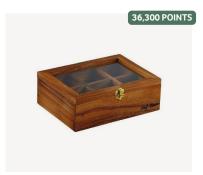

SMEG 50'S Style 2 Slice Toaster Cream

LE CREUSET Round Casserole 24cm

AEROPRESS Original Coffee Press

LEAF & BEAN Acacia Wood Tea Box

LEAF & BEAN
Naples Tea Pot with Acacia Lid & Infuser

MARTIN STREET COFFEE Coffee Beans - Hunky Dory