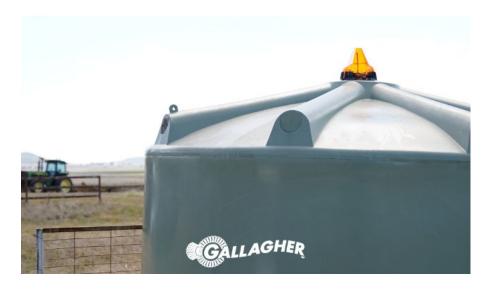

### SATELLITE LIQUID MONITORING SYSTEM

EMBRACE REMOTE WATER MONITORING ON YOUR FARM THIS MOTHER'S DAY

As the summer weather really kicks in, managing water storage and usage on farms becomes more pressing. The Satellite Liquid Monitoring System (SLMS) offers a solution that goes beyond practicality — it gives you time. Time to spend with family, especially on Mother's Day.

Satellite Liquid Monitoring Systems from Gallagher reduce time spent doing manual

checks, saving countless hours. Its versatility means it can be used across different liquids. From water tanks and irrigation lines, to diesel and liquid fertiliser tanks. Even in the most remote areas, its micro- satellite communication technology ensures reliable performance.