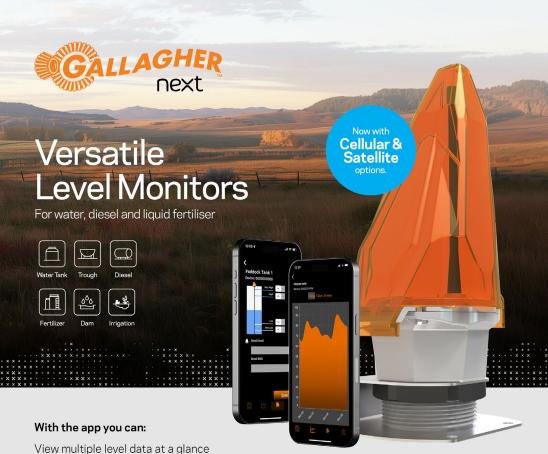

CLOVENDOE DISTILLING CO Clovendoe ZERO Non-Alcohol Botanical Spirit Sampler, 200ml x 3

View all your assets on a map

Set up custom alerts

Track usage over time

First year of subscription is included with the purchase of each device, thereafter an annual fee applies.

### Cellular

- Receive up to 4 level readings daily, with approximately 5-7 hours between each reading.
- Stay ahead of potential issues with overflow and underflow notifications.
- PLUS: Option to enable an additional alert if liquid levels fluctuate within one hour.

### Satellite

- Ideal for properties outside cellular coverage.
- Receive up to 4 level readings daily.
  Time interval between readings will vary.
- Stay ahead of potential issues with overflow and underflow notifications.

### SATELLITE LIQUID MONITORING SYSTEM

EMBRACE REMOTE WATER MONITORING ON YOUR FARM THIS MOTHER'S DAY

As the summer weather really kicks in, managing water storage and usage on farms becomes more pressing. The Satellite Liquid Monitoring System (SLMS) offers a solution that goes beyond practicality — it gives you time. Time to spend with family, especially on Mother's Day.

Satellite Liquid Monitoring Systems from Gallagher reduce time spent doing manual

checks, saving countless hours. Its versatility means it can be used across different liquids. From water tanks and irrigation lines, to diesel and liquid fertiliser tanks. Even in the most remote areas, its micro- satellite communication technology ensures reliable performance.