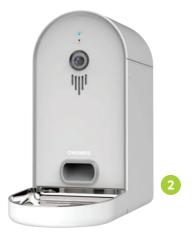

### For your furry friends

- 1. iFetch Original Ball Launcher 110,000 Points
- 2. Dogness 6L Smart Camera Feeder 173,300 Points
- 3. Dogness Smart Compact Auto Pet Feeder 110,000 Points
- 4. Dogness Smart Camera Treater 110,000 Points