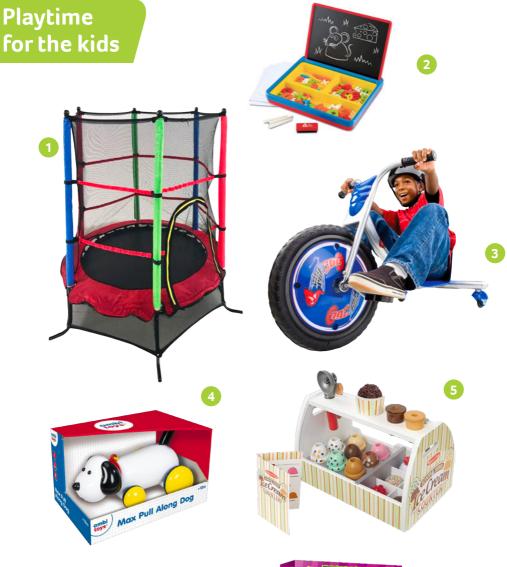

Horrible Science Explosive Experiments 27.500 Points

- 1. Orbit Junior Trampoline 132,000 Points
- 2. Early Learning Centre Magnetic Playcentre 39,400 Points
- 3. Razor Rip Rider 360 Trike 110,000 Points
- 4. Ambi Max Pull Along Dog 27,500 Points
- 5. Melissa and Doug Scoop & Serve Ice Cream Counter 66,000 Points
- 6. BRIO My First Railway Beginner Pack 49,900 Points
- 7. PlanToys Doctor Set 34,200 Points
- 8. Early Learning Centre Shape Sorting Bus 420,00 Points
- 9. Playmobil Horse Farm 99,000 Points
- 10. Wooden Activity Workbench 77,000 Points