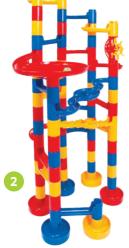

- 1. BS toys Ring Toss 17,500 Points
- 2. Galt Super Marble Run 42,000 Points
- 3. Smiley Play on Table Tennis 44,700 Points
- 4. JBL JR300 Kids On Ear Headphones 24,500 Points
- 5. Australian Beaches Puzzle Pack 45,700 Points
- 6. PlanToys Tool Belt 22,200 Points
- 7. Beurer Foot Massager 173,300 Points
- 8. JBL Work From Home Wireless Headphones Black 76,500 Points
- 9. Apple Airpods Pro 223,900Points
- 10. LG 43" UQ90 4K LED LCD Smart TV (2022) 549,500 Points
- 11. Nintendo Switch 287,400 Points