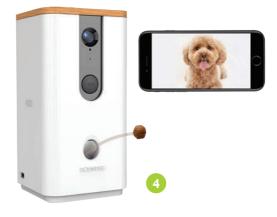

### For your furry friends

- 1. iFetch Original Ball Launcher 110,000 Points
- 2. Dogness 6L Smart Camera Feeder 173,300 Points
- 3. Dogness Smart Compact Auto Pet Feeder 110,000 Points
- 4. Dogness Smart Camera Treater 110,000 Points