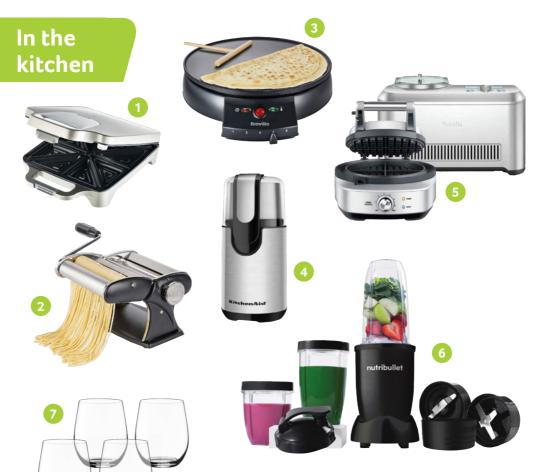

syngenta.

Registered trademark of a Syngenta Group Company.
© 2022 Syngenta. AD21-243

- 1. Sunbeam Big Fill Toastie 46,800 Points
- 2. Progressive Professional Pasta Maker 71,000 Points
- 3. Breville Crepe Creations Crepe Maker 52,500 Points
- 4. KitchenAid Spice & Coffee Grinder 52,500 Points
- 5. Breville Smart Scoop Icecream Maker & Waffle maker 388,400 Points
- 6. Nutribullet 900W MEGA Pack Nutrient Extractor 68,400 Points
- 7. Riedel O Wine Tumbler Set of 4 60,700 Points