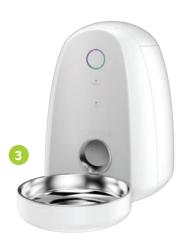

### For your furry friends

- 1. iFetch Original Ball Launcher 110,000 Points
- 2. Dogness 6L Smart Camera Feeder 173,300 Points
- 3. Dogness Smart Compact Auto Pet Feeder 110,000 Points
- 4. Dogness Smart Camera Treater 110,000 Points