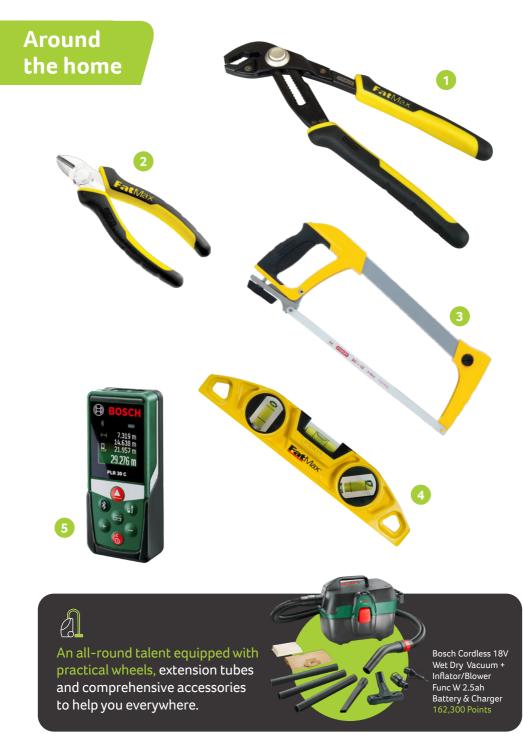

- 1. Stanley Fatmax 10"/254mm Push Button Multigrip Pliers 19,800 Points
- 2. Stanley Fatmax 190mm Diagonal Cutting Pliers 20,000 Points
- 3. Stanley Box Frame Hacksaw 22,500 Points
- 4. Stanley Fatmax Torpedo Lever 22,500 Points
- 5. Bosch Plr 30 C Digital Laser Distance Measurer 82,000 Points
- 6. Dyson V8 Cordfree Vacuum 459,300 Points
- 7. Sheridan Luxury Egyptian Towel Gift Set Cloud Grey 66,000 Points
- 8. Tefal Ultraglide Plus Steam Iron 66,000 Points
- 9. Black & Decker 12v Lithium Ion Pet Dustbuster 66,000 Points
- 10. Riedel Ouverture Champagne Glasses Set Of 4 57,200 Points
- 11. Smeg 50'S Style Stick Mixer Cream 153,200 Points