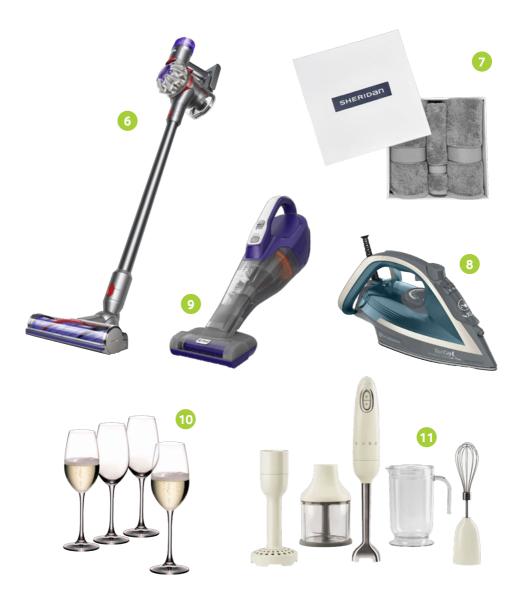

- 1. Stanley Fatmax 10"/254mm Push Button Multigrip Pliers 19,800 Points
- 2. Stanley Fatmax 190mm Diagonal Cutting Pliers 20,000 Points
- 3. Stanley Box Frame Hacksaw 22,500 Points
- 4. Stanley Fatmax Torpedo Lever 22,500 Points
- 5. Bosch Plr 30 C Digital Laser Distance Measurer 82,000 Points
- 6. Dyson V8 Cordfree Vacuum 459,300 Points
- 7. Sheridan Luxury Egyptian Towel Gift Set Cloud Grey 66,000 Points
- 8. Tefal Ultraglide Plus Steam Iron 66,000 Points
- 9. Black & Decker 12v Lithium Ion Pet Dustbuster 66,000 Points
- 10. Riedel Ouverture Champagne Glasses Set Of 4 57,200 Points
- 11. Smeg 50'S Style Stick Mixer Cream 153,200 Points