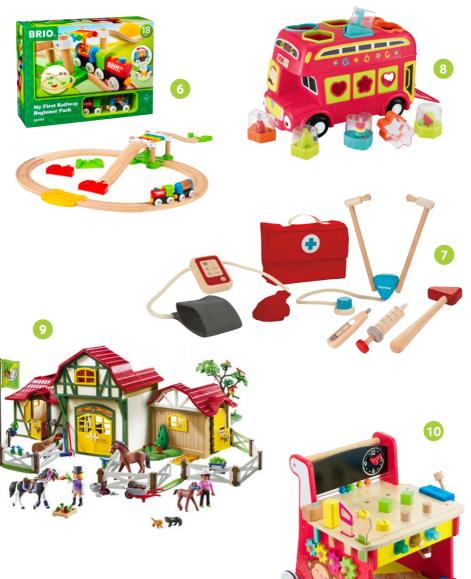

Horrible Science Explosive Experiments 27.500 Points

- 1. Orbit Junior Trampoline 132,000 Points
- 2. Early Learning Centre Magnetic Playcentre 39,400 Points
- 3. Razor Rip Rider 360 Trike 110,000 Points
- 4. Ambi Max Pull Along Dog 27,500 Points
- 5. Melissa and Doug Scoop & Serve Ice Cream Counter 66,000 Points
- 6. BRIO My First Railway Beginner Pack 49,900 Points
- 7. PlanToys Doctor Set 34,200 Points
- 8. Early Learning Centre Shape Sorting Bus 420,00 Points
- 9. Playmobil Horse Farm 99,000 Points
- 10. Wooden Activity Workbench 77,000 Points