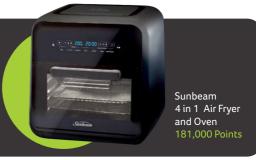

[22]

The versatile 10L capacity and 360° air circulation with 4 convenient air fry presets for healthy cooking.

If science is your least favourite subject at school, you'll soon change your mind once you get your hands on this explosive set.