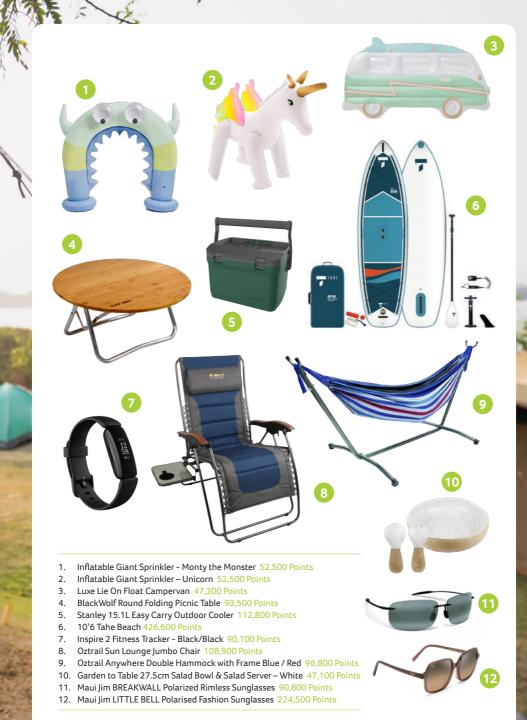

# Fun in the sun

Long lazy summer days. Getting away or just hanging out with family and friends. It's time to recharge, laugh, play and create memories. You'll find something special in our summer collection.

- 1. Stanley Fatmax 10"/254mm Push Button Multigrip Pliers 19,800 Points
- 2. Stanley Fatmax 190mm Diagonal Cutting Pliers 20,000 Points
- 3. Stanley Box Frame Hacksaw 22,500 Points
- 4. Stanley Fatmax Torpedo Lever 22,500 Points
- 5. Bosch Plr 30 C Digital Laser Distance Measurer 82,000 Points
- 6. Dyson V8 Cordfree Vacuum 459,300 Points
- 7. Sheridan Luxury Egyptian Towel Gift Set Cloud Grey 66,000 Points
- 8. Tefal Ultraglide Plus Steam Iron 66,000 Points
- 9. Black & Decker 12v Lithium Ion Pet Dustbuster 66,000 Points
- 10. Riedel Ouverture Champagne Glasses Set Of 4 57,200 Points
- 11. Smeg 50'S Style Stick Mixer Cream 153,200 Points