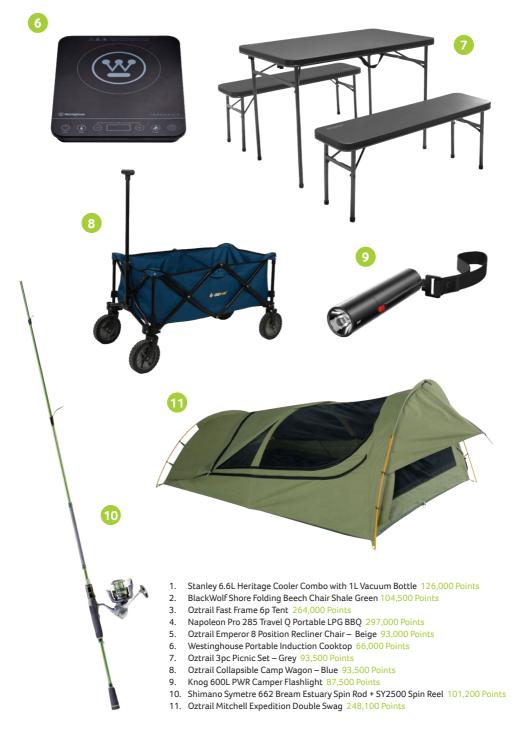

- 1. Stanley Fatmax 10"/254mm Push Button Multigrip Pliers 19,800 Points
- 2. Stanley Fatmax 190mm Diagonal Cutting Pliers 20,000 Points
- 3. Stanley Box Frame Hacksaw 22,500 Points
- 4. Stanley Fatmax Torpedo Lever 22,500 Points
- 5. Bosch Plr 30 C Digital Laser Distance Measurer 82,000 Points
- 6. Dyson V8 Cordfree Vacuum 459,300 Points
- 7. Sheridan Luxury Egyptian Towel Gift Set Cloud Grey 66,000 Points
- 8. Tefal Ultraglide Plus Steam Iron 66,000 Points
- 9. Black & Decker 12v Lithium Ion Pet Dustbuster 66,000 Points
- 10. Riedel Ouverture Champagne Glasses Set Of 4 57,200 Points
- 11. Smeg 50'S Style Stick Mixer Cream 153,200 Points