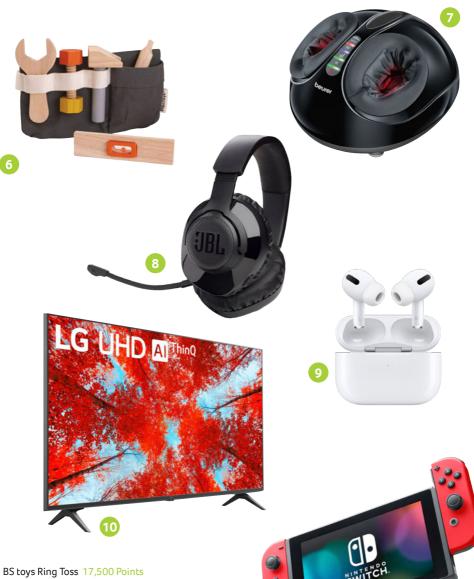

- 1. BS toys Ring Toss 17,500 Points
- 2. Galt Super Marble Run 42,000 Points
- 3. Smiley Play on Table Tennis 44,700 Points
- 4. JBL JR300 Kids On Ear Headphones 24,500 Points
- 5. Australian Beaches Puzzle Pack 45,700 Points
- 6. PlanToys Tool Belt 22,200 Points
- 7. Beurer Foot Massager 173,300 Points
- 8. JBL Work From Home Wireless Headphones Black 76,500 Points
- 9. Apple Airpods Pro 223,900Points
- 10. LG 43" UQ90 4K LED LCD Smart TV (2022) 549,500 Points
- 11. Nintendo Switch 287,400 Points